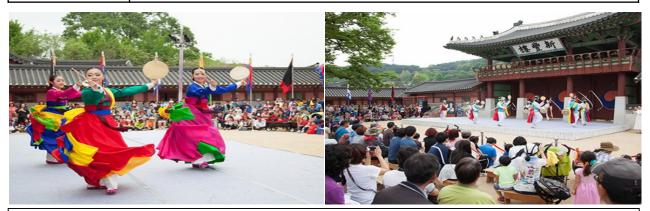

### [2018 Hwasung hung palace Saturday stand performance]

| Time / Rate | 14:00~15:00 / Free      |
|-------------|-------------------------|
| Location    | Hwaseong Hangung Palace |

Traditional performances of the castle feast for the celebration of Suwon Hwaseong Fortress. It is a permanent performance that shows various performances based on tradition among the performances of Sanhedae (Hwaseong Palace).