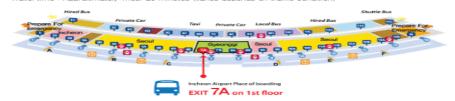

### From Airport

- 1) From Incheon International Airport
  - Toward Suwon : Suwon-bound Airport Limousine Bus Terminal is at Platform 7. Travel time : Approximately 1hour 20 minutes (varies depends on traffic condition)