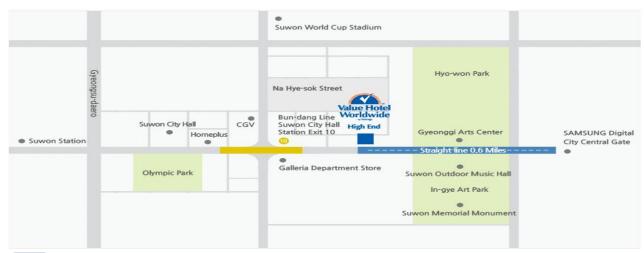

### Value Hotel Worldwide High End

(Address : 299, Hyowon-ro, Paldal-gu, Suwon-si, Gyeonggi-do, Korea / +82-31-230-6000)

### Location